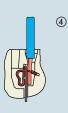

## connection with spring terminal

dimensions in mm

contacts side (front view)

side with reference arrow A

- inserts for section conductors: 0.14 2.5 mm² AWG 26 14
- stripping length see section feature of inserts on page 13 footprint 1 module