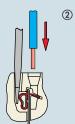

## connection with spring terminal

dimensions in mm

contacts side (front view)

side with reference arrow A

- inserts for section conductors: 0.14 2.5 mm² AWG 26 14
- stripping length see section feature of inserts on page 13 footprint 1 module