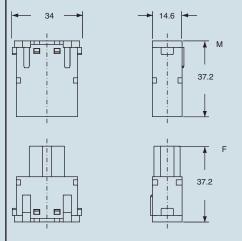

## part No.

CX 05 SF CX 05 SM

## connection with spring terminal

dimensions in mm

contacts side (front view)

side with reference arrow A

- inserts for section conductors: 0.14 2.5 mm² AWG 26 14
- stripping length see section feature of inserts on page 13 footprint 1 module